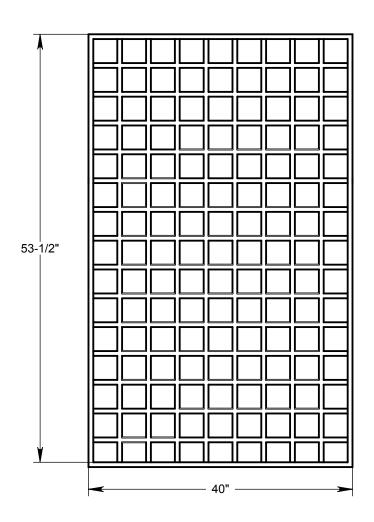

## **ENFM**"E" INLET <u>ENVIRO COMPOSITE</u> GRATE<sup>™</sup>

TYPE **E**INLET

NON TRAFFIC

F IBERGLASS

MOLDED

## **DESCRIPTION / NOTES**

WEIGHT: 67 LBS.

**OPEN AREA: 1520 SQ INCHES** 

**LOAD: NON-TRAFFIC** 

**MATERIAL / FINISH / COLOR** 

FIBERGLASS / GRIT TOP / DARK GRAY

ENVIRONMENTAL COMPOSITES, INC. 4250 LAKE INDUSTRIAL BLVD. TAVARES, FLORIDA 32778