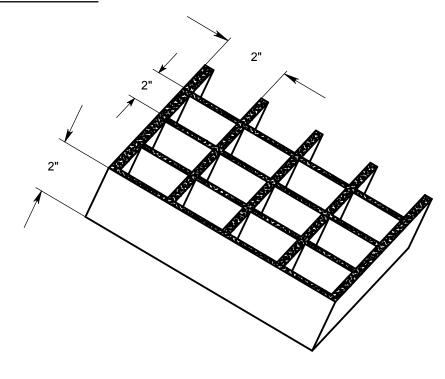

## **ENFM**"E" INLET <u>ENVIRO COMPOSITE</u> GRATE<sup>™</sup>

TYPE **E**INLET

NON TRAFFIC

F IBERGLASS

MOLDED

## **DESCRIPTION / NOTES**

WEIGHT: 67 LBS.

**OPEN AREA: 1520 SQ INCHES** 

**LOAD: NON-TRAFFIC** 

**MATERIAL / FINISH / COLOR** 

FIBERGLASS / GRIT TOP / DARK GRAY

ENVIRONMENTAL COMPOSITES, INC. 4250 LAKE INDUSTRIAL BLVD. TAVARES, FLORIDA 32778