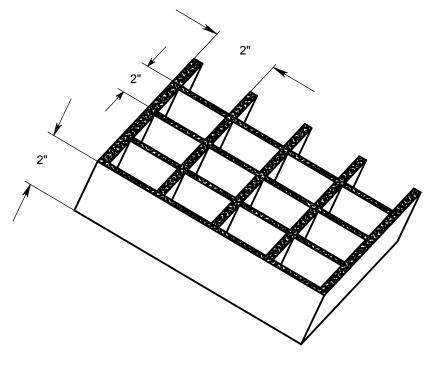

## **DNFM** "D" INLET <u>ENVIRO COMPOSITE GRATE</u>

TYPE **D**INLET **N**ON TRAFFIC **F** IBERGLASS MOLDED

| DESCRIPTION / NOTES       |
|---------------------------|
| WEIGHT: 61 LBS.           |
| OPEN AREA: 1374 SQ INCHES |
| LOAD: NON-TRAFFIC         |
| MATERIAL / FINISH / COLOR |

FIBERGLASS / GRIT TOP / DARK GRAY

**ECI** 

ENVIRONMENTAL COMPOSITES, INC. 4250 LAKE INDUSTRIAL BLVD. TAVARES, FLORIDA 32778

> PHONE: (352) 343-3449 FAX: (352) 343-5577

www.environmentalcomposites.com