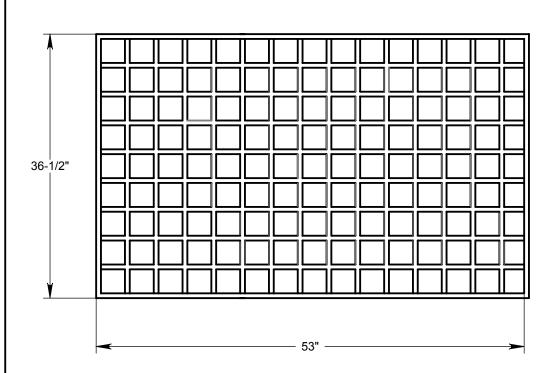

## **DNFM** "D" INLET <u>ENVIRO COMPOSITE GRATE</u>

TYPE **D**INLET **N**ON TRAFFIC **F** IBERGLASS MOLDED

| DESCRIPTION / NOTES       |
|---------------------------|
| WEIGHT: 61 LBS.           |
| OPEN AREA: 1374 SQ INCHES |
| LOAD: NON-TRAFFIC         |
| MATERIAL / FINISH / COLOR |

FIBERGLASS / GRIT TOP / DARK GRAY

**ECI** 

ENVIRONMENTAL COMPOSITES, INC. 4250 LAKE INDUSTRIAL BLVD. TAVARES, FLORIDA 32778

> PHONE: (352) 343-3449 FAX: (352) 343-5577

www.environmentalcomposites.com