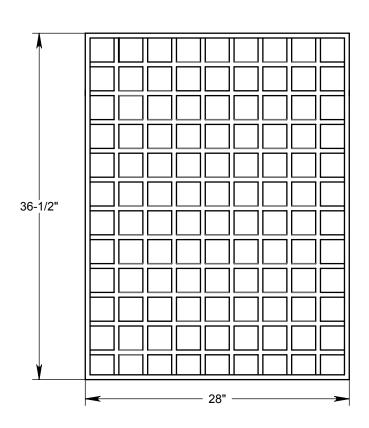

## **CNFM** "C" INLET <u>ENVIRO COMPOSITE GRATE</u>

TYPE CINLET **N**ON TRAFFIC **F** IBERGLASS MOLDED

| DECORAL HORY MOTEO        |
|---------------------------|
| WEIGHT: 32 LBS.           |
| OPEN AREA: 726 SQ INCHES  |
| LOAD: NON-TRAFFIC         |
| MATERIAL / FINISH / COLOR |

**DESCRIPTION / NOTES** 

MATERIAL / FINISH / COLOR FIBERGLASS / GRIT TOP / DARK GRAY

ENVIRONMENTAL COMPOSITES, INC. 4250 LAKE INDUSTRIAL BLVD. TAVARES, FLORIDA 32778

> PHONE: (352) 343-3449 FAX: (352) 343-5577