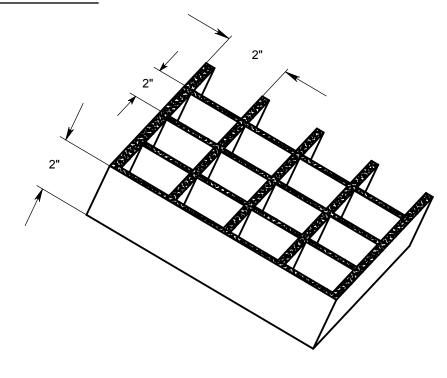

## **CNFM** "C" INLET <u>ENVIRO COMPOSITE GRATE</u>

TYPE CINLET **N**ON TRAFFIC **F** IBERGLASS MOLDED

| DECORAL HORY MOTEO        |
|---------------------------|
| WEIGHT: 32 LBS.           |
| OPEN AREA: 726 SQ INCHES  |
| LOAD: NON-TRAFFIC         |
| MATERIAL / FINISH / COLOR |

**DESCRIPTION / NOTES** 

MATERIAL / FINISH / COLOR FIBERGLASS / GRIT TOP / DARK GRAY

ENVIRONMENTAL COMPOSITES, INC. 4250 LAKE INDUSTRIAL BLVD. TAVARES, FLORIDA 32778

> PHONE: (352) 343-3449 FAX: (352) 343-5577